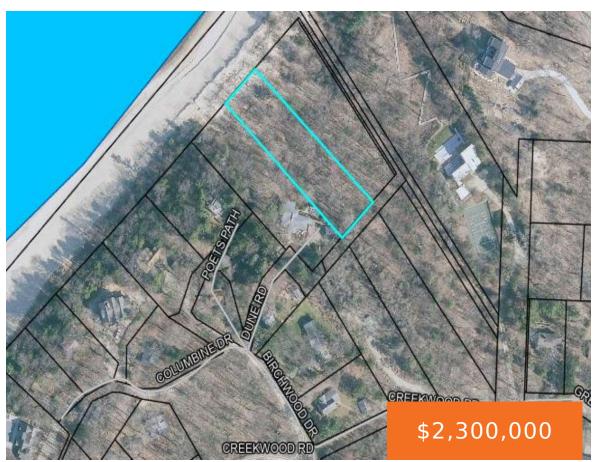

# **1, DUNE, HARBERT, MI, 49115**

https://tuckerbenner.com

Located in the heart of Harbor Country in the prestigious Birchwood neighborhood, your dream lot has arrived! With 100 feet of Lake Michigan frontage and deeded access to 1300′ of beach, this is THE property to make your Harbor Country home. One of the few remaining undeveloped lakefront lots left, this is your opportunity to [...]

### **Basics**

Category: Land Type: Lot

Status: Active Bathrooms: 0 baths

Lot size: 0.87 sq ft Lot Size Acres: 0.87 acres

County: Berrien