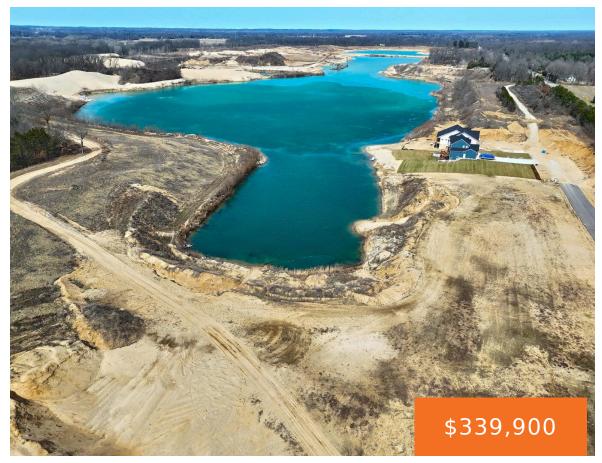

## BARRON LAKE, NILES, MI, 49120

https://tuckerbenner.com

Build your dream lake home on spectacular Moose Lake. A private lakefront development. The water is truly a Caribbean blue with a fantastic sandy beach and bottom. It is amazing. The lake is approximately 150 plus acres and is just under 40 feet deep at the deepest point. As you are in the beginning phase [...]