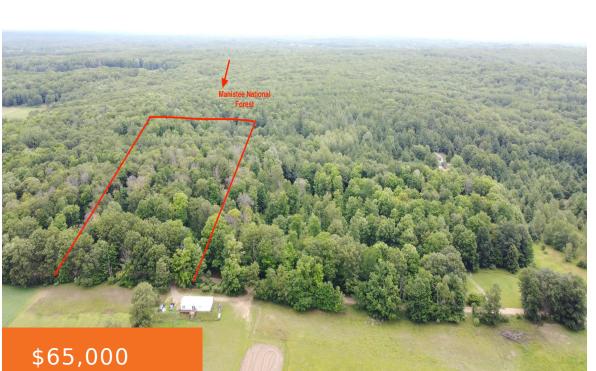

### 10, 14 MILE, PARIS, MI, 49338

https://tuckerbenner.com

Take advantage of this exceptional opportunity to purchase 10 or 20 acres of pristine land, ideal for building your dream home. Nestled amidst majestic hardwoods and adjoining the expansive Manistee National Forest, this property offers unparalleled natural beauty and seclusion. \* Property has not been split yet.

## Basics

Category: Land Status: Active Lot size: 10 sq ft County: Newaygo Type: Acreage Bathrooms: 0 baths Lot Size Acres: 10 acres