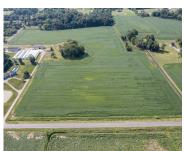

# **100TH, BYRON CENTER, MI, 49315**

https://tuckerbenner.com

8.07 Acre Parcel: 8.07 Acres with Farmland and Building Site for sale In Byron Center, MI. This property has farmland by the road and a nice building spot towards the back of the property. Located in Byron Twp and the Byron Center School District, this property presents a great area and beautiful parcel to build [...]