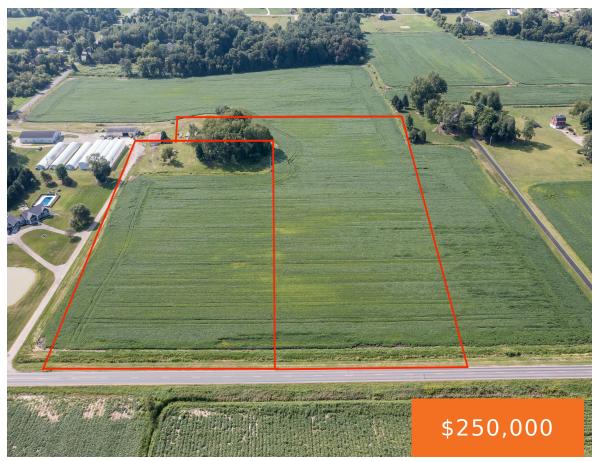

# **100TH, BYRON CENTER, MI, 49315**

https://tuckerbenner.com

8.07 Acre Parcel: 8.07 Acres with Farmland and Building Site for sale In Byron Center, MI. This property has farmland by the road and a nice building spot towards the back of the property. Located in Byron Twp and the Byron Center School District, this property presents a great area and beautiful parcel to build [...]

## **Basics**

Category: Land

Status: Active

Lot size: 8.07 sq ft

County: Kent

**Type:** Acreage

Bathrooms: 0 baths

Lot Size Acres: 8.07 acres