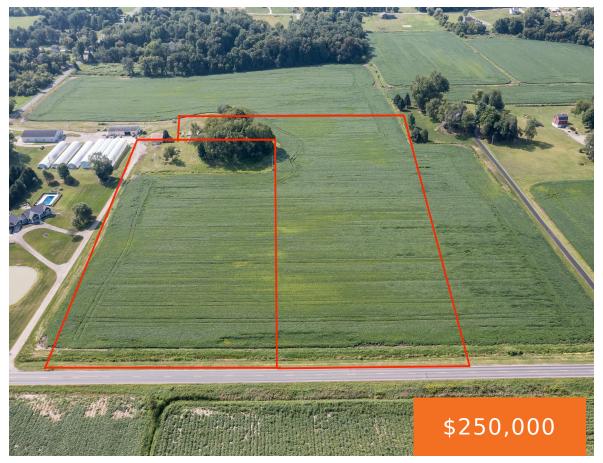

## **100TH, BYRON CENTER, MI, 49315**

https://tuckerbenner.com

10.99 Acre Parcel: 10.99 Acres with Farmland and Building Site for Sale in Byron Center, MI. This property features farmland by the road and a nice building spot towards the back of the property. Situated in Byron Township and the Byron Center School District, this parcel is a great area and beautiful parcel on which [...]

## **Basics**

Category: Land

**Status:** Active

**Lot size: 10.99** sq ft

County: Kent

**Type:** Acreage

Bathrooms: 0 baths

Lot Size Acres: 10.99 acres