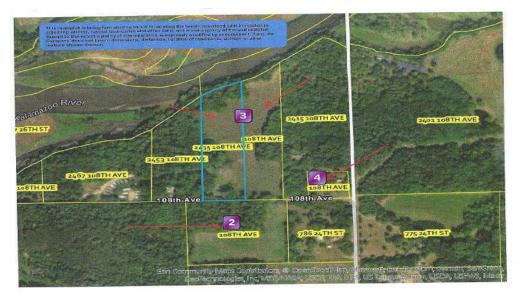

#### 108TH, ALLEGAN, MI, 49010

https://tuckerbenner.com

#### Basics

Category: Land Status: Active Lot size: 2.45 sq ft County: Allegan Type: Acreage Bathrooms: 0 baths Lot Size Acres: 2.45 acres

### Miscellaneous

Road Surface Type: Paved Listing Terms: Cash **Tax Year:** 2024

CrossStreet: 24th & 25th