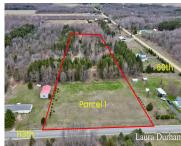

### **113TH, FENNVILLE, MI, 49408**

https://tuckerbenner.com

Dream Big on 4.97 Acres Between Saugatuck and South Haven! Imagine waking up to peace, privacy, and potential—all on nearly 5 acres of beautiful land. With the front half already cleared and ready for an easy build, your dream home is closer than ever. The hard work is started for you: a culvert is installed, [...]

#### **Basics**

Category: Land Type: Acreage

Status: Active Bathrooms: 0 baths

Lot size: 4.97 sq ft Lot Size Acres: 4.97 acres

County: Allegan