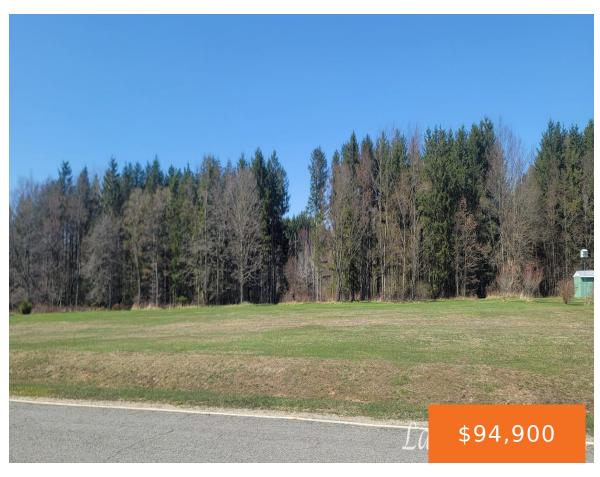

### **113TH, FENNVILLE, MI, 49408**

https://tuckerbenner.com

Dream Big on 4.97 Acres Between Saugatuck and South Haven! Imagine waking up to peace, privacy, and potential—all on nearly 5 acres of beautiful land. With the front half already cleared and ready for an easy build, your dream home is closer than ever. The hard work is started for you: a culvert is installed, [...]

#### **Basics**

Category: Land Type: Acreage

Status: Active Bathrooms: 0 baths

Lot size: 4.97 sq ft Lot Size Acres: 4.97 acres

County: Allegan