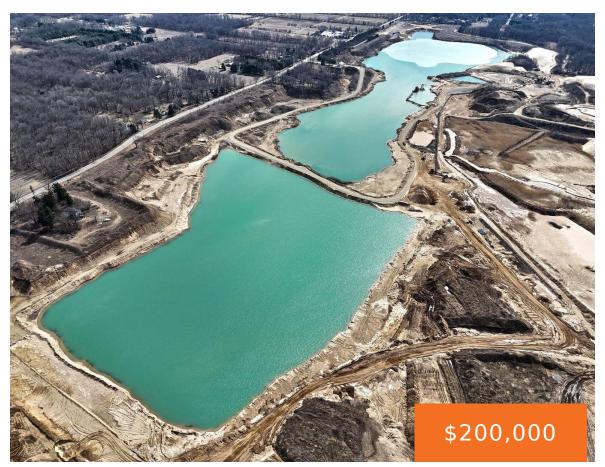

## BARRON LAKE, NILES, MI, 49120

https://tuckerbenner.com

Build your dream lake home on spectacular Moose Lake. A private lakefront development. The water is truly a Caribbean blue with a fantastic sandy beach and bottom. It is amazing. The lake is approximately 150 plus acres and is just under 40 feet deep at the deepest point. As you are in the beginning phase [...]