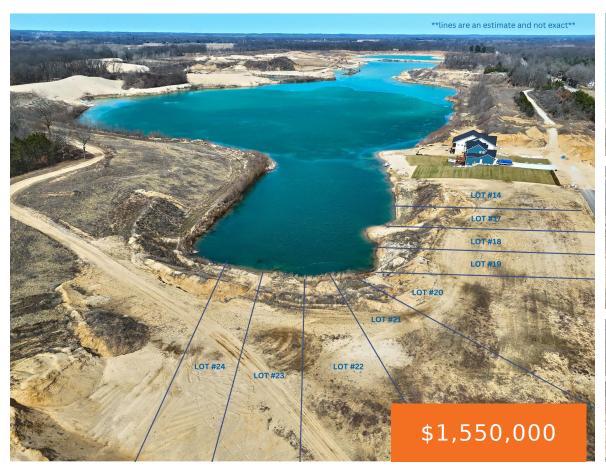

### BARRON LAKE, NILES, MI, 49120

https://tuckerbenner.com

Build your dream lake home on spectacular Moose Lake. A private lakefront development. The water is truly a Caribbean blue with a fantastic sandy beach and bottom. It is amazing. The lake is approximately 150 plus acres and is just under 40 feet deep at the deepest point. As you are in the beginning phase [...]