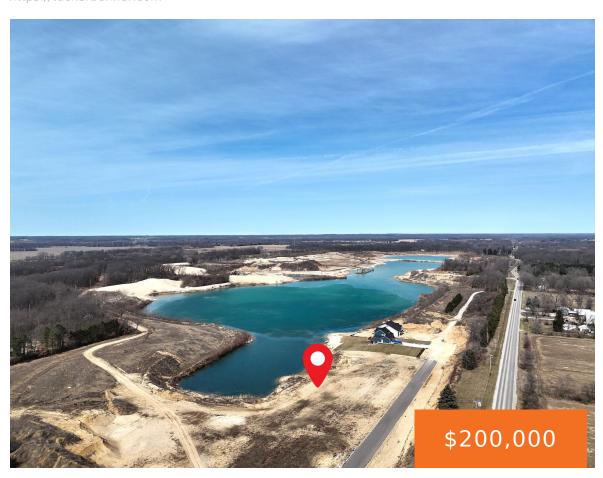

## BARRON LAKE, NILES, MI, 49120

https://tuckerbenner.com

Build your dream lake home on spectacular Moose Lake. A private lakefront development. The water is truly a Caribbean blue with a fantastic sandy beach and bottom. It is amazing. The lake is approximately 150 plus acres and is just under 40 feet deep at the deepest point. As you are in the beginning phase [...]