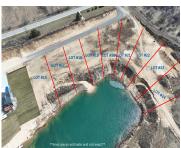

## BARRON LAKE, NILES, MI, 49120

https://tuckerbenner.com

Build your dream lake home on spectacular Moose Lake. A private lakefront development. The water is truly a Caribbean blue with a fantastic sandy beach and bottom. It is amazing. The lake is approximately 150 plus acres and is just under 40 feet deep at the deepest point. As you are in the beginning phase [...]