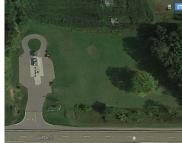

### 177, M-89, PLAINWELL, MI, 49080

https://tuckerbenner.com





- 0 baths
- Commercial Land
- Land
- Active

×

#### Basics

Category: Land Status: Active Lot size: 1.5 sq ft County: Allegan Type: Commercial Land Bathrooms: 0 baths Lot Size Acres: 1.5 acres



#### Call us now

Phone: (231)730-8781 Email: tuckerbennerteam@gmail.com Address: 2747 Lakeshore Drive, Twin Lake, MI 49457





# **Amenities & Features**

Utilities: None Connected, Natural Gas Available, Electric Available

# Fees & Taxes

Tax Assessed Value: \$1 Tax Annual Amount: \$1 **Tax Year:** 2024

# **School Information**

High School District: Plainwell

### Miscellaneous

CrossStreet: 2nd St & Golf View

Listing Terms: Cash



#### Call us now

Phone: (231)730-8781 Email: tuckerbennerteam@gmail.com Address: 2747 Lakeshore Drive, Twin Lake, MI 49457