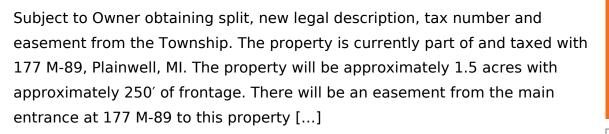

### 177, M-89, PLAINWELL, MI, 49080

https://tuckerbenner.com

- 0 baths
- Commercial Land
- Land
- Active

×

#### Basics

Category: Land Status: Active Lot size: 1.5 sq ft County: Allegan Type: Commercial Land Bathrooms: 0 baths Lot Size Acres: 1.5 acres

### Miscellaneous

CrossStreet: 2nd St & Golf View

Listing Terms: Cash