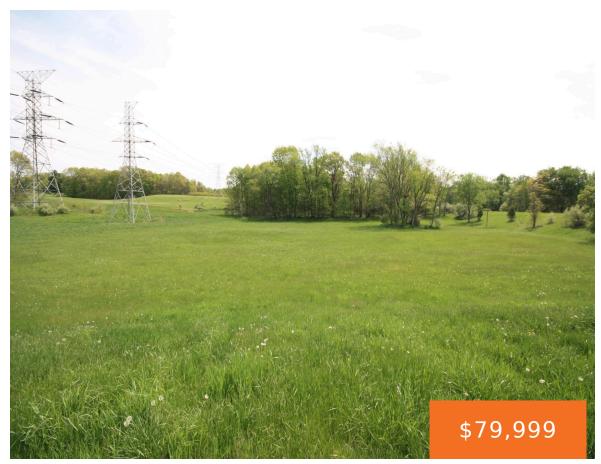

#### Basics

Category: Land Status: Active Lot size: 1.5 sq ft County: Allegan Type: Commercial Land Bathrooms: 0 baths Lot Size Acres: 1.5 acres