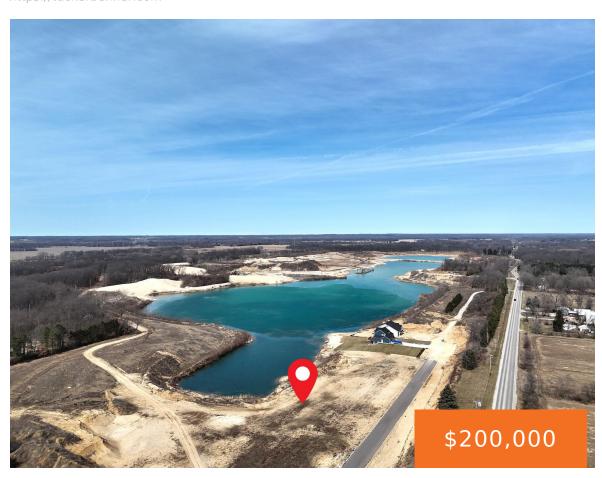

### BARRON LAKE, NILES, MI, 49120

https://tuckerbenner.com

Build your dream lake home on spectacular Moose Lake. A private lakefront development. The water is truly a Caribbean blue with a fantastic sandy beach and bottom. It is amazing. The lake is approximately 150 plus acres and is just under 40 feet deep at the deepest point. As you are in the beginning phase [...]