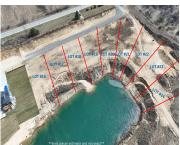

### BARRON LAKE, NILES, MI, 49120

https://tuckerbenner.com

Build your dream lake home on spectacular Moose Lake. A private lakefront development. The water is truly a Caribbean blue with a fantastic sandy beach and bottom. It is amazing. The lake is approximately 150 plus acres and is just under 40 feet deep at the deepest point. As you are in the beginning phase [...]