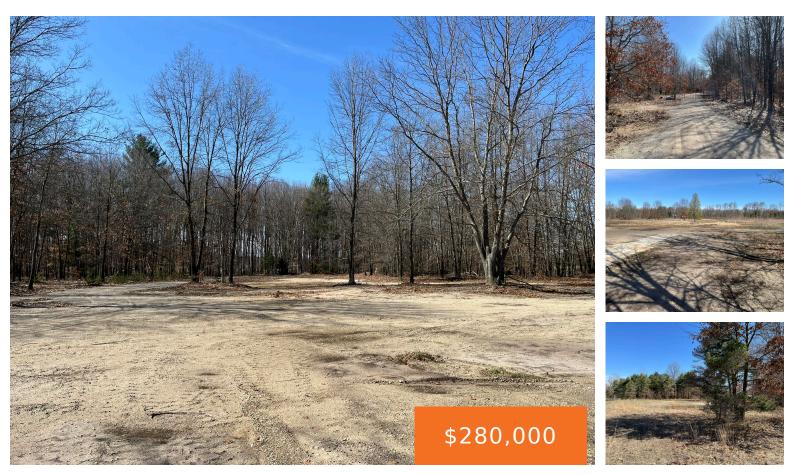

### 192ND, HESPERIA, MI, 49421

https://tuckerbenner.com

This 40-acre parcel in the heart of Oceana County near Hesperia, Michigan, offers an exceptional opportunity for a variety of uses. Whether you're interested in farming, recreational activities, investment, or building your dream home or cabin, this property has the potential to meet your needs. The land can also be divided into two 20-acre parcels, [...]