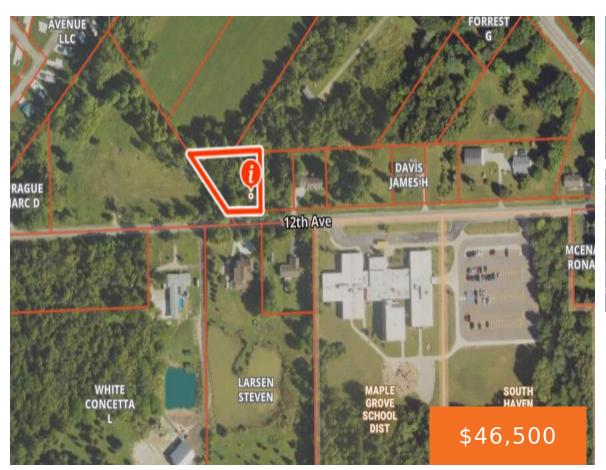

### 2, 12TH, SOUTH HAVEN, MI, 49090

https://tuckerbenner.com

Great opportunity to build in the city of South Haven. Located on 12th Ave, this .6 acre lot is only 3 miles from downtown South Haven and all it has to offer including restaurants and beautiful beaches. Public water and sewer, natural gas, and high speed internet are all available!

### Basics

Category: Land Status: Active Lot size: 0.61 sq ft County: Van Buren Type: Lot Bathrooms: 0 baths Lot Size Acres: 0.61 acres