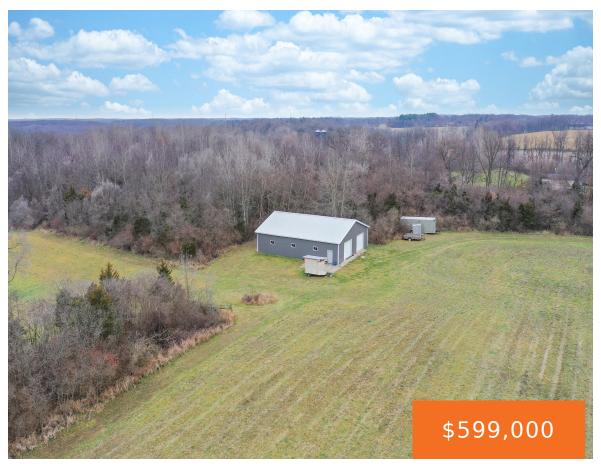

# 2, BELLOWS, WHITE PIGEON, MI, 49099

https://tuckerbenner.com

48.5 acre property with trails and a pole barn. Located near Long, Baldwin, Coverdale and Indiana Lakes. Subject to township land division.

### **Basics**

Category: Land

**Status:** Active

**Lot size: 48.5** sq ft

County: Cass

Type: Acreage

Bathrooms: 0 baths

Lot Size Acres: 48.5 acres

# **Building Details**

**Current Use:** Agricultural