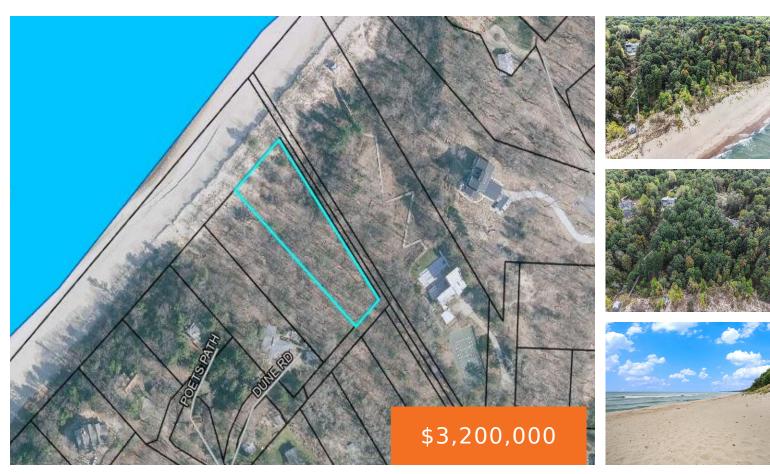

#### 2, DUNE, SAWYER, MI, 49125

https://tuckerbenner.com

Nestled in the prestigious Birchwood neighborhood in the heart of Harbor Country, this prime lakefront lot offers an exceptional opportunity to build your dream home. With 146 feet of Lake Michigan frontage and deeded access to an expansive 1,300 feet of sandy beach, this rare find is one of the last remaining undeveloped lakefront properties [...]

### Basics

Category: Land Status: Active Lot size: 0.94 sq ft County: Berrien Type: Lot Bathrooms: 0 baths Lot Size Acres: 0.94 acres

### Fees & Taxes

Tax Assessed Value: \$116,315Association Fee Frequency: AnnuallyAssociation Fee: \$150Tax Year: 2024Tax Annual Amount: \$4,355.35