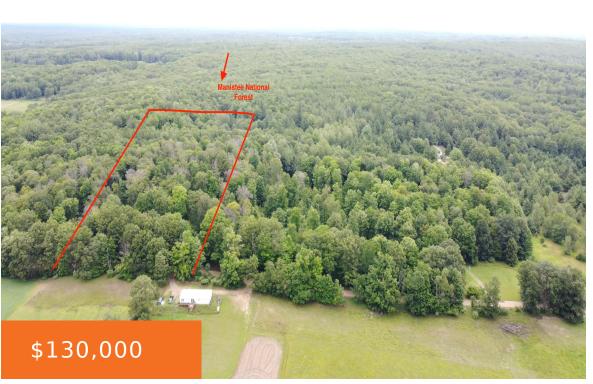

# 20, 14 MILE, PARIS, MI, 49338

https://tuckerbenner.com

Take advantage of this exceptional opportunity to purchase 10 or 20 acres of pristine land, ideal for building your dream home. Nestled amidst majestic hardwoods and adjoining the expansive Manistee National Forest, this property offers unparalleled natural beauty and seclusion. \* Property has not been split yet.

## **Basics**

County: Newaygo

Category: Land Type: Acreage

**Status:** Active **Bathrooms: 0** baths

Lot size: 20 sq ft Lot Size Acres: 20 acres