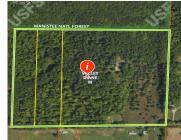

# 20, 14 MILE, PARIS, MI, 49338

https://tuckerbenner.com

Take advantage of this exceptional opportunity to purchase 10 or 20 acres of pristine land, ideal for building your dream home. Nestled amidst majestic hardwoods and adjoining the expansive Manistee National Forest, this property offers unparalleled natural beauty and seclusion. \* Property has not been split yet.

## **Basics**

County: Newaygo

Category: Land Type: Acreage

**Status:** Active **Bathrooms: 0** baths

Lot size: 20 sq ft Lot Size Acres: 20 acres