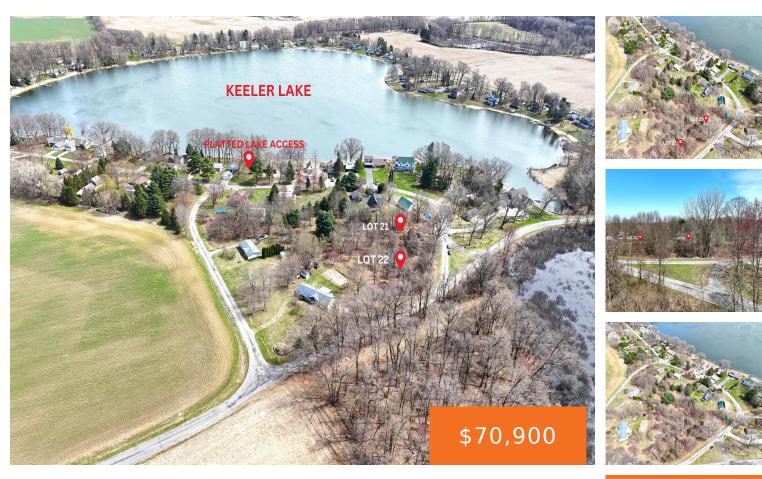

### OAK, DECATUR, MI, 49045

https://tuckerbenner.com

Build your dream getaway or year-round home near beautiful Keeler Lake! These desirable vacant lots come with platted lake access, giving you the perfect spot to enjoy waterfront activities just a stones throw away from your property. Nestled in the heart of Southwest Michigan, this location offers a wonderful blend of natural beauty and recreational [...]