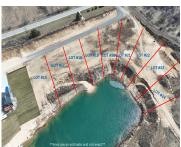

### BARRON LAKE, NILES, MI, 49120

https://tuckerbenner.com

Build your dream lake home on spectacular Moose Lake. A private lakefront development. The water is truly a Caribbean blue with a fantastic sandy beach and bottom. It is amazing. The lake is approximately 150 plus acres and is just under 40 feet deep at the deepest point. As you are in the beginning phase [...]

### **Basics**

Category: Land Type: Lot

Status: Active Bathrooms: 0 baths

Lot size: 0.73 sq ft Lot Size Acres: 0.73 acres

County: Cass