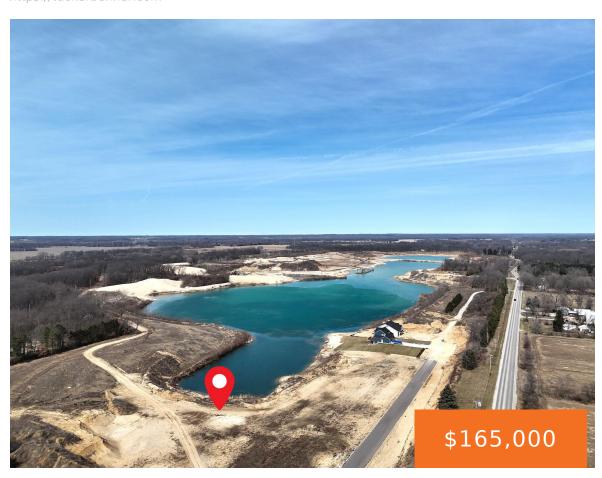

### BARRON LAKE, NILES, MI, 49120

https://tuckerbenner.com

Build your dream lake home on spectacular Moose Lake. A private lakefront development. The water is truly a Caribbean blue with a fantastic sandy beach and bottom. It is amazing. The lake is approximately 150 plus acres and is just under 40 feet deep at the deepest point. As you are in the beginning phase [...]