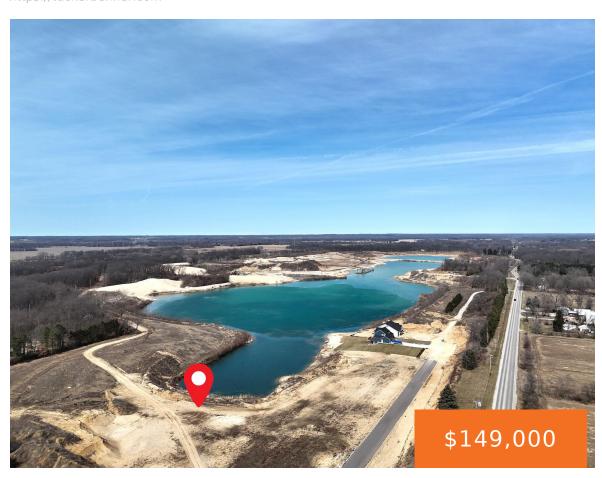

### BARRON LAKE, NILES, MI, 49120

https://tuckerbenner.com

Build your dream lake home on spectacular Moose Lake. A private lakefront development. The water is truly a Caribbean blue with a fantastic sandy beach and bottom. It is amazing. The lake is approximately 150 plus acres and is just under 40 feet deep at the deepest point. As you are in the beginning phase [...]