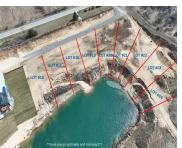

### BARRON LAKE, NILES, MI, 49120

https://tuckerbenner.com

Build your dream lake home on spectacular Moose Lake. A private lakefront development. The water is truly a Caribbean blue with a fantastic sandy beach and bottom. It is amazing. The lake is approximately 150 plus acres and is just under 40 feet deep at the deepest point. As you are in the beginning phase [...]