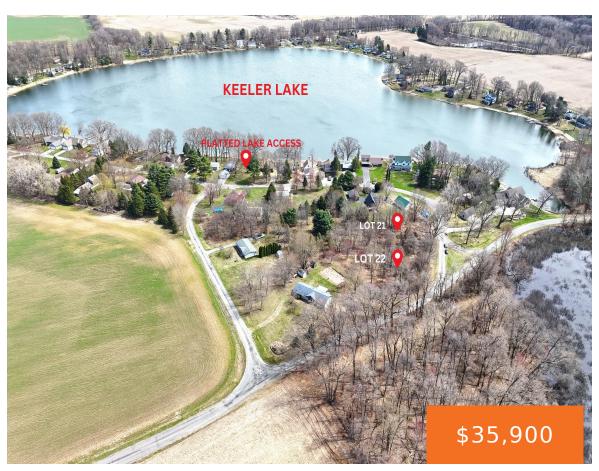

## OAK, DECATUR, MI, 49045

https://tuckerbenner.com

Build your dream getaway or year-round home near beautiful Keeler Lake! These desirable vacant lots come with platted lake access, giving you the perfect spot to enjoy waterfront activities just a stones throw away from your property. Nestled in the heart of Southwest Michigan, this location offers a wonderful blend of natural beauty and recreational [...]

## **Basics**

Category: Land Type: Lot

Status: Active Bathrooms: 0 baths

Lot size: 0.35 sq ft Lot Size Acres: 0.35 acres

County: Van Buren

# Miscellaneous

Road Surface Type: Paved CrossStreet: Klett Dr & Cherry Ln

Listing Terms: Cash, Conventional