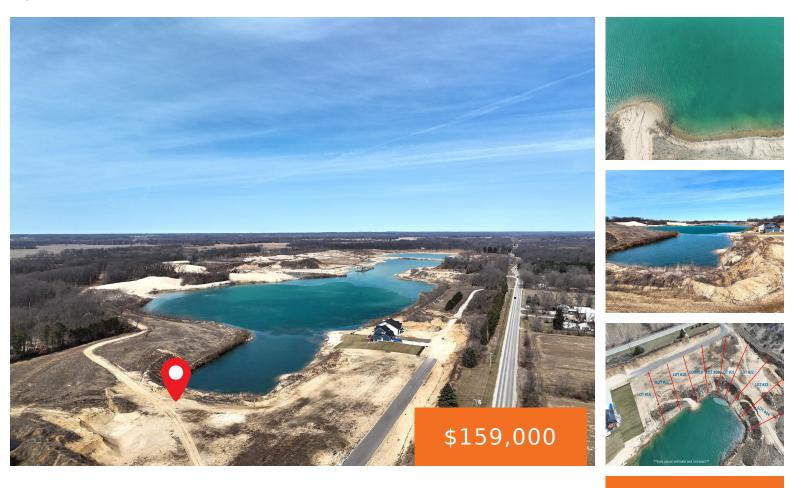

#### **BARRON LAKE, NILES, MI, 49120**

https://tuckerbenner.com

Build your dream lake home on spectacular Moose Lake. A private lakefront development. The water is truly a Caribbean blue with a fantastic sandy beach and bottom. It is amazing. The lake is approximately 150 plus acres and is just under 40 feet deep at the deepest point. As you are in the beginning phase [...]