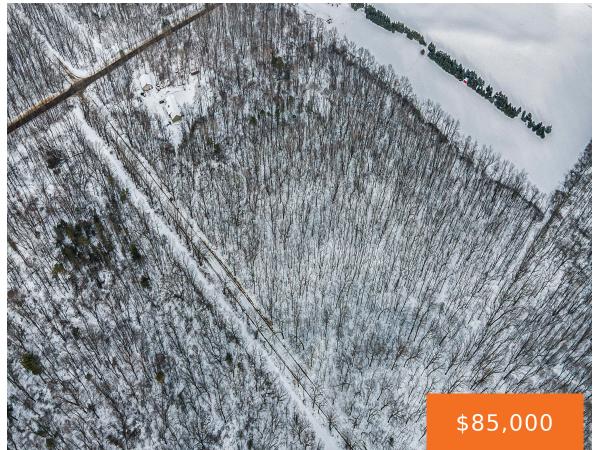

#### 23RD, LAWTON, MI, 49065

https://tuckerbenner.com

Nestled in the serene woods of Lawton, MI, this stunning 5.52-acre parcel offers endless possibilities for building your dream home, enjoying outdoor recreation, or hunting. Surrounded by nature, the property features a peaceful, wooded landscape, providing privacy and tranquility. Located just a short distance from Bankson Lake, you'll have easy access to boating, fishing, and [...]

## **Basics**

Category: Land

**Status:** Active

Lot size: 5.52 sq ft

County: Van Buren

Type: Acreage

Bathrooms: 0 baths

Lot Size Acres: 5.52 acres