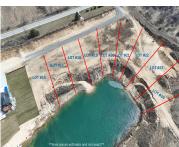

### BARRON LAKE, NILES, MI, 49120

https://tuckerbenner.com

Build your dream lake home on spectacular Moose Lake. A private lakefront development. The water is truly a Caribbean blue with a fantastic sandy beach and bottom. It is amazing. The lake is approximately 150 plus acres and is just under 40 feet deep at the deepest point. As you are in the beginning phase [...]