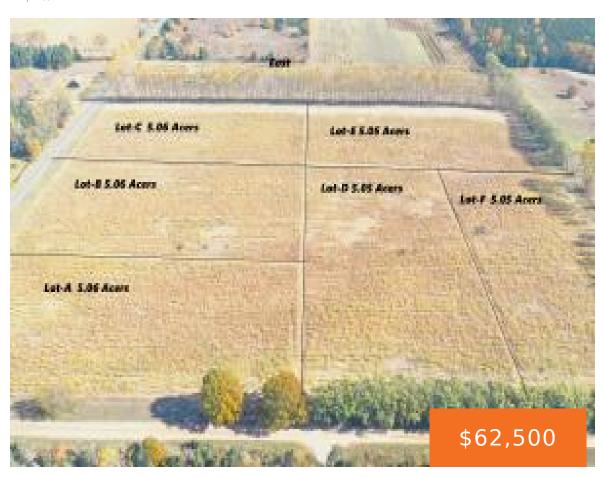

# 28TH, SHELBY, MI, 49455

https://tuckerbenner.com

5 acres in beautiful Benona Township with an amazing location. Minutes to Silver Lake and Silver Lake Sand Dunes, Stony Lake, Lake Michigan and access to seasonal roads. Build a pole barn, barndominium, or home. Benona Township allows a pole barn to be built before you build a home. Ready to build right now. Soil [...]

### **Basics**

Category: Land **Type:** Acreage

**Status:** Active Bathrooms: 0 baths

Lot Size Acres: 5 acres Lot size: 5 sq ft

County: Oceana