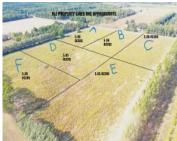

# 28TH, SHELBY, MI, 49455

https://tuckerbenner.com

5 acres in beautiful Benona Township with an amazing location. Minutes to Silver Lake and Silver Lake Sand Dunes, Stony Lake, Lake Michigan and access to seasonal roads. Build a pole barn, barndominium, or home. Benona Township allows a pole barn to be built before you build a home. Ready to build right now. Soil [...]

### **Basics**

Category: Land **Type:** Acreage

**Status:** Active Bathrooms: 0 baths

Lot Size Acres: 5 acres Lot size: 5 sq ft

County: Oceana