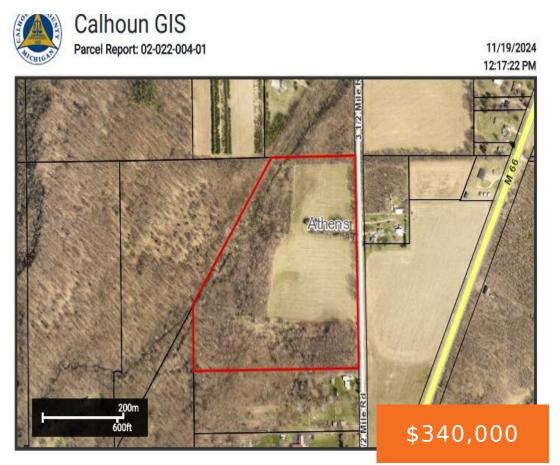

#### 3 1/2 MILE, ATHENS, MI, 49011

https://tuckerbenner.com

Just north of Athens, 35 +acres. A mix of tillable and wooded acreage. 3 large barns, suitable for livestock and / or storage. A great spot to build your dream home or use for a hunting property! Farm land is currently leased. All buyers must be accompanied with a Realtor to walk the land, an [...]

### Basics

Category: Land Status: Active Lot size: 35.41 sq ft County: Calhoun Type: Acreage Bathrooms: 0 baths Lot Size Acres: 35.41 acres

## Miscellaneous

Road Surface Type: Paved Listing Terms: Cash, Conventional CrossStreet: m 66