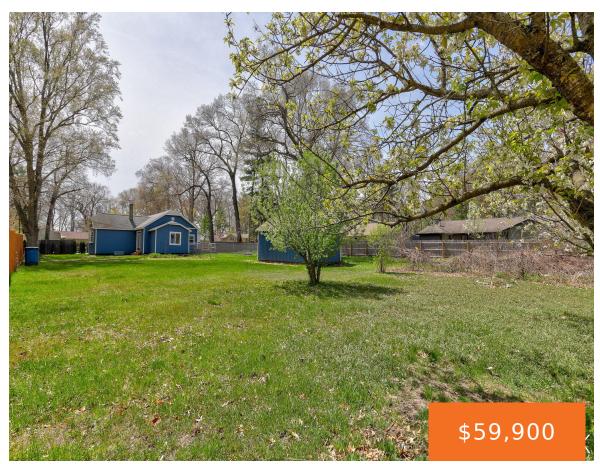

# 3RD, SPRING LAKE, MI, 49456

https://tuckerbenner.com

Build your new home only a few miles away from Spring Lake and Grand Haven while still being in a quiet neighborhood. This lot is level and cleared, just waiting for your dream home to be built!

### **Basics**

Category: Land Type: Lot

Status: Active Bathrooms: 0 baths

Lot size: 0.26 sq ft Lot Size Acres: 0.26 acres

County: Ottawa

### **Amenities & Features**

Utilities: Electricity Available, None Lot Features: Level, Buildable, Cleared