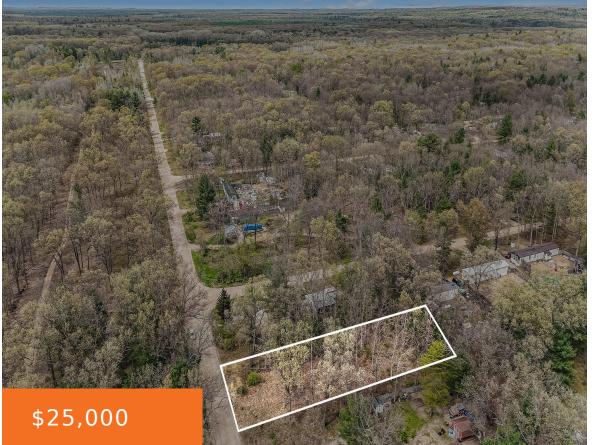

### 44TH, ALLEGAN, MI, 49010

https://tuckerbenner.com

Almost half an acre of land ready to go. Nice wooded lot on high ground. Come take a look!

- 0 baths
- Lot
- Land
- Active

×

## **Basics**

Category: Land

**Status:** Active

Lot size: 0.46 sq ft

County: Allegan

Type: Lot

Bathrooms: 0 baths

Lot Size Acres: 0.46 acres

## **Amenities & Features**

Utilities: None Connected, Electric Available Lot Features: Wooded