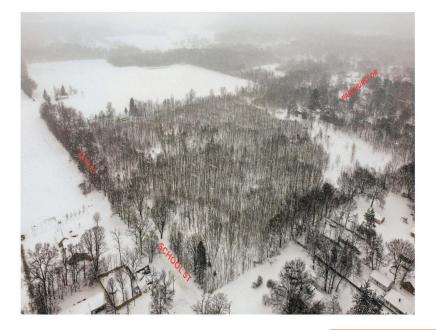

# \$119,900

15 acres available in the village of Decatur! (see parcel A in photo) Enjoy the feel of country life while enjoying easy access to public schools, parks and more! Explore possibilities like developing into several buildable sites. City water/sewer available at the street. Zoned R1 and ready for your ideas. Adjacent acreage also available- endless [...]