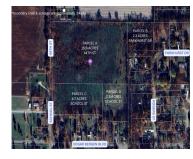

# \$119,900

15 acres available in the village of Decatur! (see parcel A in photo) Enjoy the feel of country life while enjoying easy access to public schools, parks and more! Explore possibilities like developing into several buildable sites. City water/sewer available at the street. Zoned R1 and ready for your ideas. Adjacent acreage also available- endless [...]