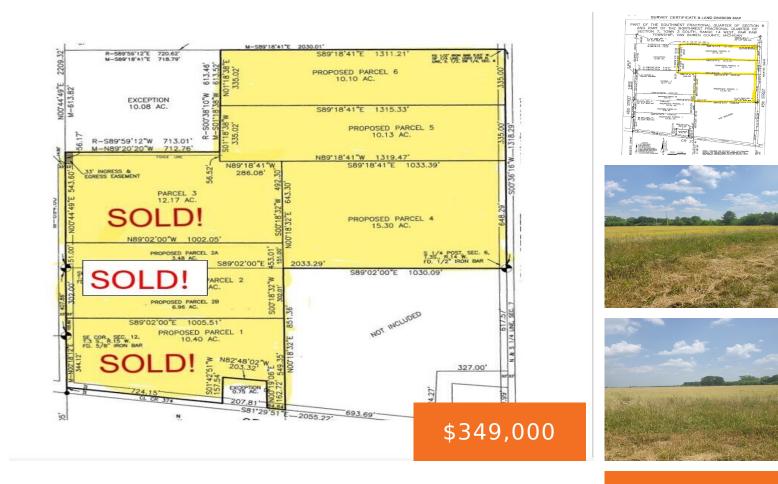

### 46TH, PAW PAW, MI, 49079

https://tuckerbenner.com

Paw Paw country acreage building sites ready to grow or build! Nearly 50 acres in a gorgeous country setting with 4 buildable lots- (3) 10 acre lots & (1) 15 acre lot. Plenty of room for a pole barn, barmdiminium or family compound Convenient to 94, Lake Cora golf course. Owners may consider land contract. [...]

### **Basics**

Category: Land Status: Active Lot size: 45.97 sq ft County: Van Buren

Type: Acreage Bathrooms: 0 baths Lot Size Acres: 45.97 acres