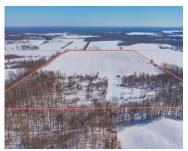

# **48TH, LAWRENCE, MI, 49064**

https://tuckerbenner.com

80 +/- beautiful acres with woods, rolling hills & approximately 30 +/- tillable acres in the middle of wine country. Excellent parcel to build your dream home in the country, use for recreation or as your personal hunting parcel. Permanent hunting stand in place. Deer & turkey signs abound with active trails throughout. Feels private [...]

### **Basics**

Category: Land

**Status:** Active

Lot size: 80 sq ft

County: Van Buren

Type: Acreage

Bathrooms: 0 baths

Lot Size Acres: 80 acres