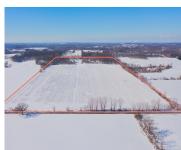

# **48TH, LAWRENCE, MI, 49064**

https://tuckerbenner.com

80 +/- beautiful acres with woods, rolling hills & approximately 30 +/- tillable acres in the middle of wine country. Excellent parcel to build your dream home in the country, use for recreation or as your personal hunting parcel. Permanent hunting stand in place. Deer & turkey signs abound with active trails throughout. Feels private [...]

### **Basics**

Category: Land

**Status:** Active

Lot size: 80 sq ft

County: Van Buren

Type: Acreage

Bathrooms: 0 baths

Lot Size Acres: 80 acres