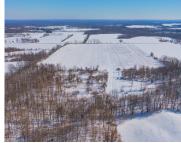

# **48TH, LAWRENCE, MI, 49064**

https://tuckerbenner.com

80 +/- beautiful acres with woods, rolling hills & approximately 30 +/- tillable acres in the middle of wine country. Excellent parcel to build your dream home in the country, use for recreation or as your personal hunting parcel. Permanent hunting stand in place. Deer & turkey signs abound with active trails throughout. Feels private [...]

### **Basics**

Category: Land

**Status:** Active

Lot size: 80 sq ft

County: Van Buren

Type: Acreage

Bathrooms: 0 baths

Lot Size Acres: 80 acres