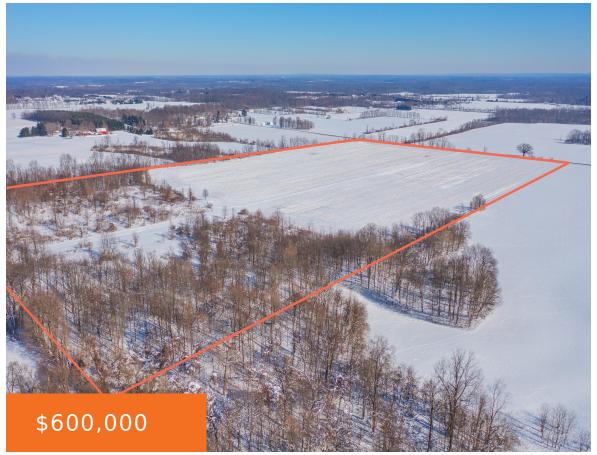

# **48TH, LAWRENCE, MI, 49064**

https://tuckerbenner.com

80 +/- beautiful acres with woods, rolling hills & approximately 30 +/- tillable acres in the middle of wine country. Excellent parcel to build your dream home in the country, use for recreation or as your personal hunting parcel. Permanent hunting stand in place. Deer & turkey signs abound with active trails throughout. Feels private [...]

### **Basics**

Category: Land

**Status:** Active

Lot size: 80 sq ft

County: Van Buren

Type: Acreage

Bathrooms: 0 baths

Lot Size Acres: 80 acres