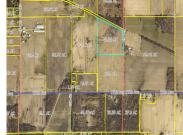

### 4TH, SHELBYVILLE, MI, 49344

https://tuckerbenner.com

Nearly 32 acres of beautiful, classic, agricultural land in Martin Township!

• 0 bat<u>hs</u>

- Acreage
- Land
- Active

×

# Basics

Category: Land Status: Active Lot size: 31.86 sq ft County: Allegan

Tillable, high and dry and PA116.

Type: Acreage Bathrooms: 0 baths Lot Size Acres: 31.86 acres