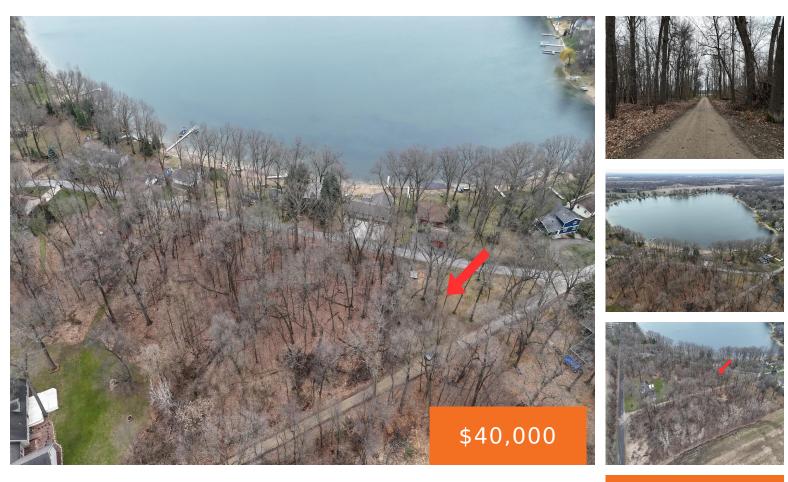

#### 5354, WALNUT, DECATUR, MI, 49045

https://tuckerbenner.com

Great opportunity to build a home for your enjoyment! Buildable lots with swim access to full sport Keeler Lake. To be split from main Parcel. Taxes, Taxable Value, SEV, and Parcel ID to be determined.

# Basics

Category: Land Status: Active Lot size: 0.3 sq ft County: Van Buren Type: Lot Bathrooms: 0 baths Lot Size Acres: 0.3 acres

## **Amenities & Features**

**Utilities:** None Connected, Electric Available

Waterfront Features: All Sports, Public Access 1 Mile or Less

Tax Assessed Value: \$13,413 Tax Annual Amount: \$768 Tax Year: 2023