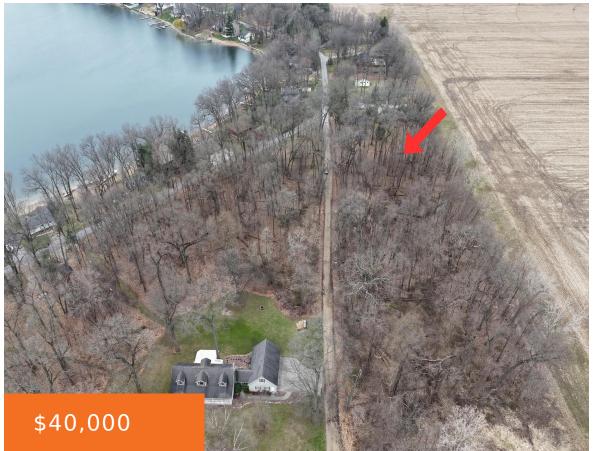

### 6061, WALNUT, DECATUR, MI, 49045

https://tuckerbenner.com

Buildable lot per municipal approval. Quiet area with swim access to full sport Keeler Lake. Subject to split from main Parcel ID. Taxes, Taxable Value, SEV, new Parcel ID to be determined.

## **Basics**

Category: Land

**Status:** Active

Lot size: 0.36 sq ft

County: Van Buren

Type: Lot

Bathrooms: 0 baths

Lot Size Acres: 0.36 acres

#### **Amenities & Features**

**Utilities:** None Connected, Electric

Available

Waterfront Features: All Sports, Public Access 1

Mile or Less