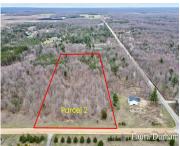

## VL 60TH ST PARCEL B, FENNVILLE, MI, 49408

https://tuckerbenner.com

7.8 Acres of Natural Beauty with Trails – Buy One or Both Parcels! Discover the peaceful charm of this 7.8-acre wooded parcel, complete with a scenic trail winding through the trees. The front portion of the property is cleared and mowed, creating a welcoming lawn that opens to the woods beyond—offering a perfect blend of [...]

# **Basics**

Category: Land Type: Acreage

Bathrooms: 0 baths **Status:** Active

Lot Size Acres: 7.85 acres Lot size: 7.85 sq ft

County: Allegan

# **Miscellaneous**

Road Surface Type: Paved CrossStreet: 113th& 115th

Listing Terms: Cash, Conventional