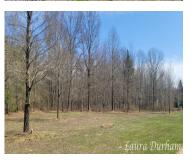

## VL 60TH ST PARCEL B, FENNVILLE, MI, 49408

https://tuckerbenner.com

7.8 Acres of Natural Beauty with Trails – Buy One or Both Parcels! Discover the peaceful charm of this 7.8-acre wooded parcel, complete with a scenic trail winding through the trees. The front portion of the property is cleared and mowed, creating a welcoming lawn that opens to the woods beyond—offering a perfect blend of [...]

### **Amenities & Features**

Utilities: Electricity Available, None Lot Features: Wooded