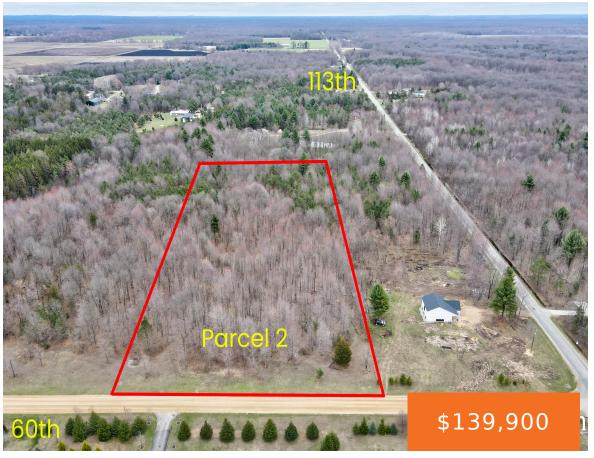

## VL 60TH ST PARCEL B, FENNVILLE, MI, 49408

https://tuckerbenner.com

7.8 Acres of Natural Beauty with Trails – Buy One or Both Parcels! Discover the peaceful charm of this 7.8-acre wooded parcel, complete with a scenic trail winding through the trees. The front portion of the property is cleared and mowed, creating a welcoming lawn that opens to the woods beyond—offering a perfect blend of [...]

# **Basics**

Category: Land Type: Acreage

Bathrooms: 0 baths **Status:** Active

Lot Size Acres: 7.85 acres Lot size: 7.85 sq ft

County: Allegan

# **Miscellaneous**

Road Surface Type: Paved CrossStreet: 113th& 115th

Listing Terms: Cash, Conventional