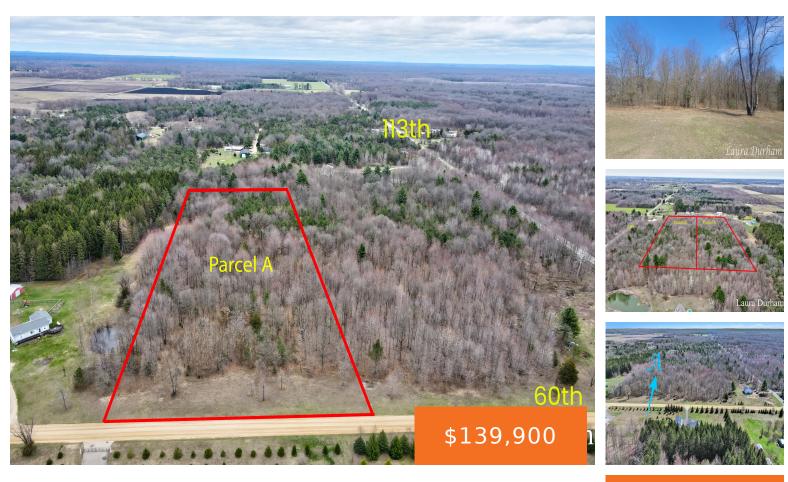

### VL 60TH STREET PARCEL A, FENNVILLE, MI, 49408

https://tuckerbenner.com

7.8 Acres of Natural Beauty with Trails – Buy One or Both Parcels! Discover the peaceful charm of this 7.8-acre wooded parcel, complete with a scenic trail winding through the trees. The front portion of the property is cleared and mowed, creating a welcoming lawn that opens to the woods beyond—offering a perfect blend of [...]

### Basics

Category: Land Status: Active Lot size: 7.83 sq ft County: Allegan

**Building Details** 

Current Use: Recreational

#### Type: Acreage Bathrooms: 0 baths Lot Size Acres: 7.83 acres

Lot Features: Wooded

Tax Year: 2024

CrossStreet: 113th and 115th