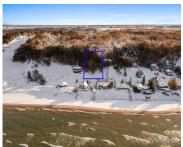

#### 67, LOST VALLEY, MUSKEGON, MI, 49437

https://tuckerbenner.com

Build Your Dream Home! This rare and beautiful 0.413-acre lot offers a unique opportunity to create your own lakeside oasis. Imagine watching stunning sunsets over Lake Michigan and enjoying the sound of waves lapping the shore from your future home. Enjoy panoramic views of Lake Michigan from your own piece of paradise. The gently sloping [...]

# **Basics**

Category: Land

Status: Active

Lot size: 0.41 sq ft County: Muskegon Type: Lot

Bathrooms: 0 baths

Lot Size Acres: 0.41 acres

#### **Amenities & Features**

**Utilities:** Phone Available, Electricity

Available, None

Waterfront Features: Lake

Association Amenities: Beach Area, Pets Allowed

Lot Features: Rolling Hills, Low Bank, Buildable,