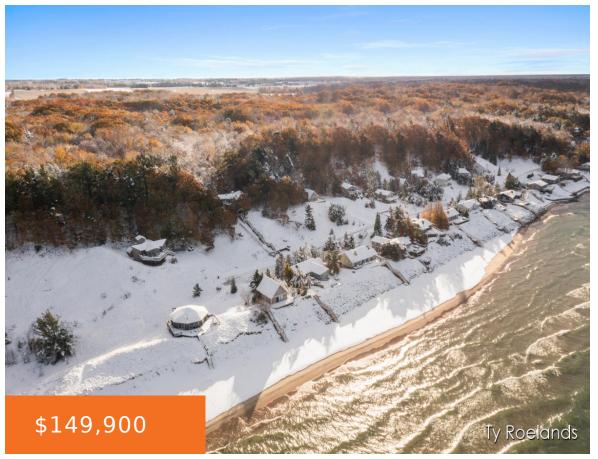

#### 67, LOST VALLEY, MUSKEGON, MI, 49437

https://tuckerbenner.com

Build Your Dream Home! This rare and beautiful 0.413-acre lot offers a unique opportunity to create your own lakeside oasis. Imagine watching stunning sunsets over Lake Michigan and enjoying the sound of waves lapping the shore from your future home. Enjoy panoramic views of Lake Michigan from your own piece of paradise. The gently sloping [...]

# **Basics**

Category: Land

Status: Active

Lot size: 0.41 sq ft County: Muskegon Type: Lot

Bathrooms: 0 baths

Lot Size Acres: 0.41 acres

#### **Amenities & Features**

**Utilities:** Phone Available, Electricity

Available, None

Waterfront Features: Lake

Association Amenities: Beach Area, Pets Allowed

Lot Features: Rolling Hills, Low Bank, Buildable,