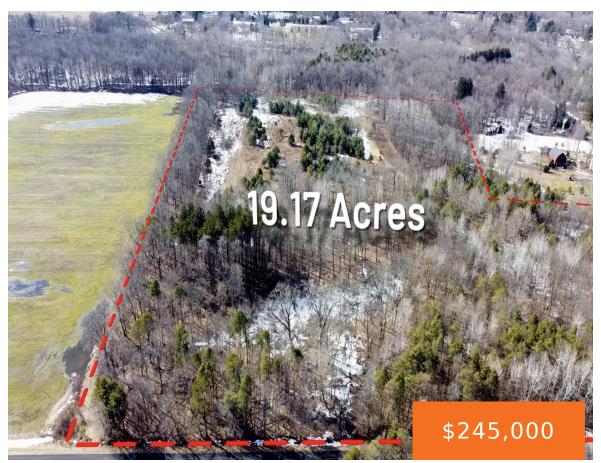

## VL 67TH ST, SOUTH HAVEN, MI, 49090

https://tuckerbenner.com

Discover the perfect blend of seclusion and convenience with this 19.17-acre wooded retreat, just 10 minutes from downtown South Haven and its beautiful beaches, charming shops, and top-rated restaurants. Nestled near Beeches Golf Club and Hawks Head Golf Course, this expansive property offers a prime location for your dream home, private getaway, or investment opportunity. [...]

### **Basics**

Category: Land Type: Acreage

Status: Active Bathrooms: 0 baths

Lot size: 19.17 sq ft Lot Size Acres: 19.17 acres

County: Van Buren