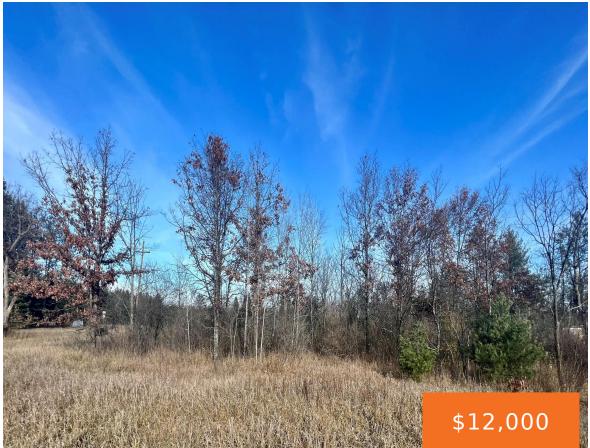

### VL 68TH STREET, BALDWIN, MI, 49304

https://tuckerbenner.com

Great location for this vacant half acre parcel with M37 frontage! Whether you are looking for a spot to put up a pole barn for extra storage or possibly a small getaway. You will not be able to beat this location! Within minutes of the Pere Marquette River, downtown or the trails. This parcel can [...]

# **Basics**

Category: Land

**Status:** Active

Lot size: 0.53 sq ft

County: Lake

Type: Acreage

Bathrooms: 0 baths

Lot Size Acres: 0.53 acres