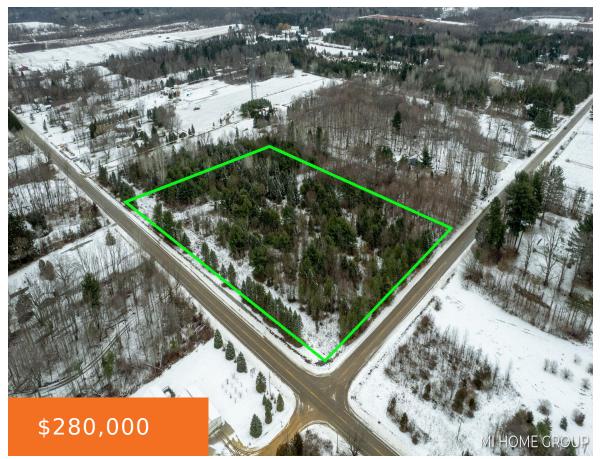

#### **68TH, FENNVILLE, MI, 49408**

https://tuckerbenner.com

So many possibilities...with frontage on both Blue Star Hwy (68th) Avenue and 120th Street. The hunting would be or it can be a great building site offering a prime location just moments away from Saugatuck, South Haven. Parcel may be split into 3. Acreage zoned as Residential/Agricultural with a portion to be zoned Commercial.

# **Miscellaneous**

Road Surface Type: Paved CrossStreet: 68th & 120th

**Listing Terms:** Cash, Conventional

Call us now

Phone: (231)730-8781

Email: tuckerbennerteam@gmail.com

Address: 2747 Lakeshore Drive, Twin Lake, MI 49457