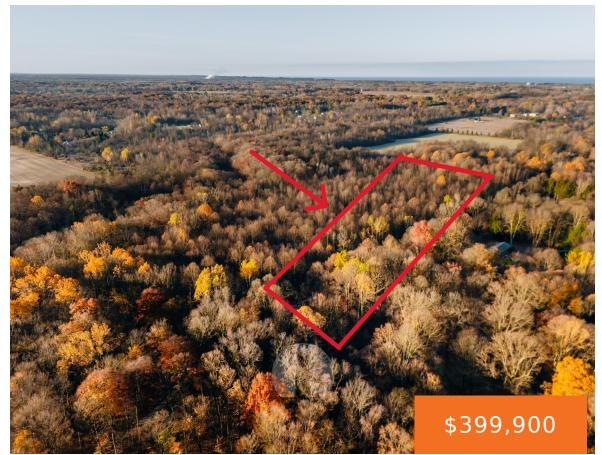

#### 6TH, SOUTH HAVEN, MI, 49090

https://tuckerbenner.com

Owned by the same family for over 100 years! A 20-acre parcel in this location, less than 3 miles from downtown South Haven and South Beach, is next to impossible to find. This serene property boasts beautiful mature trees and a picturesque ravine plus plenty of level land to build your dream home. The 1300 [...]

# **Basics**

Category: Land

**Status:** Active

Lot size: 20 sq ft

County: Van Buren

Type: Acreage

Bathrooms: 0 baths

Lot Size Acres: 20 acres

#### **Amenities & Features**

**Utilities:** None **Lot Features:** Level, Ravine, Buildable, Wooded