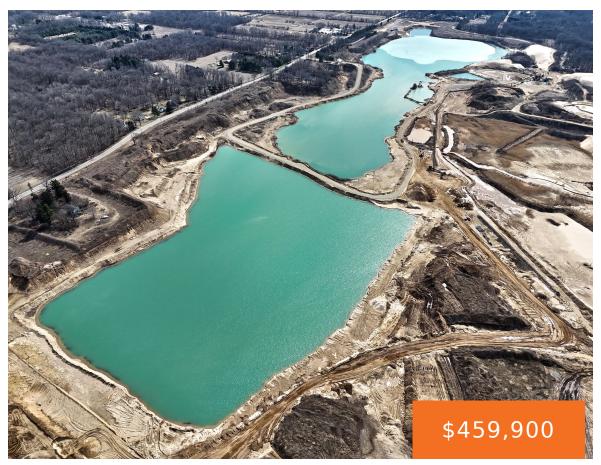

#### BARRON LAKE, NILES, MI, 49120

https://tuckerbenner.com

Build your dream lake home on spectacular Moose Lake. A private lakefront development. The water is truly a Caribbean blue with a fantastic sandy beach and bottom. It is amazing. The lake is approximately 150 plus acres and is just under 40 feet deep at the deepest point. As you are in the beginning phase [...]