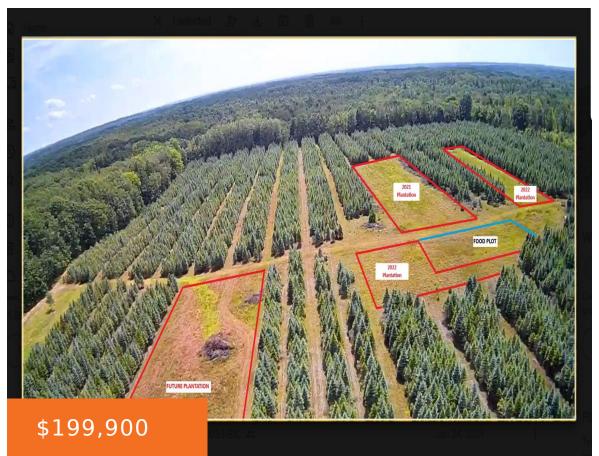

### 8, BASELINE, SHELBY, MI, 49455

https://tuckerbenner.com

BUILDABLE! Great Hunting Land next to 119 Acres of Federal Land! This is a diverse 40-acre parcel that includes 11 Forested Acres and can produce revenue by harvesting Christmas trees such as Blue Spruce, Douglas Fir and Fraser Fir. Concolor Fir is planted in three areas. Several thousand Blue Spruce are on the property. There [...]

# **Building Details**

Current Use: Tree Farm, Recreational, Hunting, Agricultural

#### **Amenities & Features**

**Utilities:** Electricity Available, None

**Lot Features:** Level, Adj to Public Land, Buildable, Recreational, Tillable, Wetland Area, Wooded