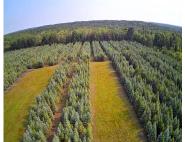

### 8, BASELINE, SHELBY, MI, 49455

https://tuckerbenner.com

BUILDABLE! Great Hunting Land next to 119 Acres of Federal Land! This is a diverse 40-acre parcel that includes 11 Forested Acres and can produce revenue by harvesting Christmas trees such as Blue Spruce, Douglas Fir and Fraser Fir. Concolor Fir is planted in three areas. Several thousand Blue Spruce are on the property. There [...]

# **Building Details**

Current Use: Tree Farm, Recreational, Hunting, Agricultural