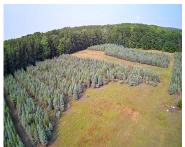

### 8, BASELINE, SHELBY, MI, 49455

https://tuckerbenner.com

BUILDABLE! Great Hunting Land next to 119 Acres of Federal Land! This is a diverse 40-acre parcel that includes 11 Forested Acres and can produce revenue by harvesting Christmas trees such as Blue Spruce, Douglas Fir and Fraser Fir. Concolor Fir is planted in three areas. Several thousand Blue Spruce are on the property. There [...]

# **Building Details**

Current Use: Tree Farm, Recreational, Hunting, Agricultural