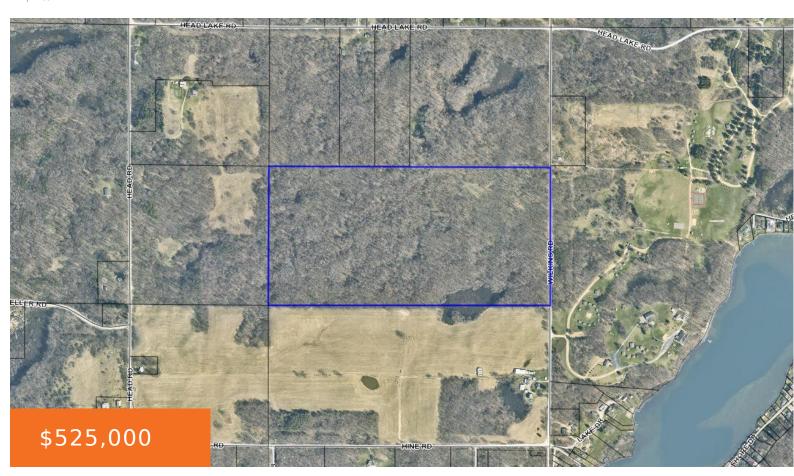

### **WILKINS, HASTINGS, MI, 49058**

https://tuckerbenner.com

Beautiful 80 acres of woods with some trails and a couple small water holes. This is a great spot to build your dream home or your hunting lodge. Deer, turkey and some ducks. This land has it all. Enjoy the peace and quiet of the surrounding acreage.

## **Basics**

Category: Land

Status: Active

Lot size: 80 sq ft

County: Barry

Type: Acreage

Bathrooms: 0 baths

Lot Size Acres: 80 acres

## **Miscellaneous**

Road Surface Type: Paved CrossStreet: Head Lake Rd & Wilkins Rd

**Listing Terms:** Cash, Conventional

Call us now

Phone: (231)730-8781

Email: tuckerbennerteam@gmail.com

Address: 2747 Lakeshore Drive, Twin Lake, MI 49457