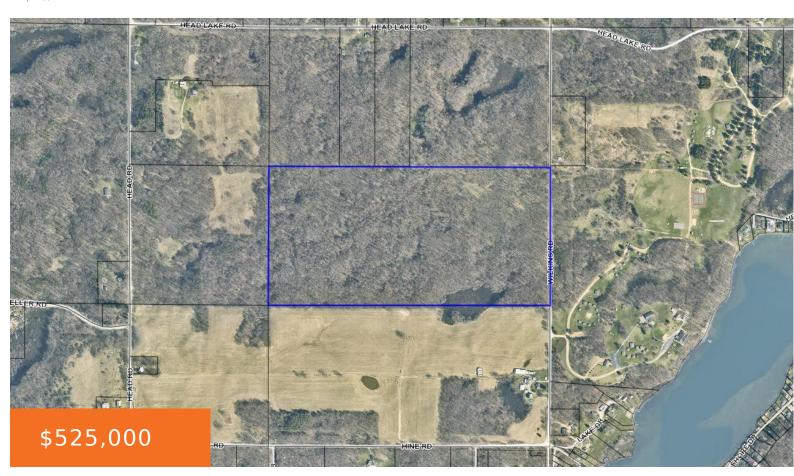

### **WILKINS, HASTINGS, MI, 49058**

https://tuckerbenner.com

Beautiful 80 acres of woods with some trails and a couple small water holes. This is a great spot to build your dream home or your hunting lodge. Deer, turkey and some ducks. This land has it all. Enjoy the peace and quiet of the surrounding acreage.

## **Basics**

Category: Land

**Status:** Active

Lot size: 80 sq ft

County: Barry

**Type:** Acreage

Bathrooms: 0 baths

Lot Size Acres: 80 acres

## **Miscellaneous**

Road Surface Type: Paved CrossStreet: Head Lake Rd & Wilkins Rd

**Listing Terms:** Cash, Conventional

Call us now

Phone: (231)730-8781

Email: tuckerbennerteam@gmail.com

Address: 2747 Lakeshore Drive, Twin Lake, MI 49457