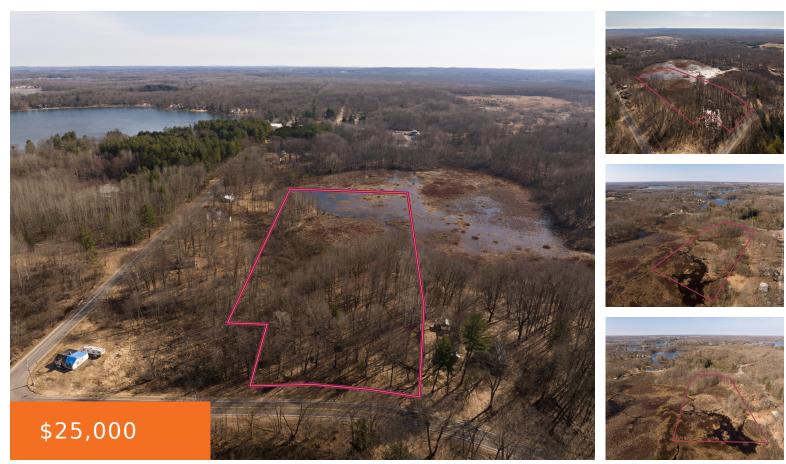

#### 80TH, MECOSTA, MI, 49332

https://tuckerbenner.com

Nestled amidst the serene beauty of nature, this 7 acre property offers the perfect opportunity for all your outdoor adventures. Whether you're an avid hunter, or simply enjoy the great outdoors, this property serves as your getaway. The surrounding area is teeming with wildlife, including deer, fowl, turkey and a variety of fish species, making [...]

#### Basics

Category: Land Status: Active Lot size: 7 sq ft County: Mecosta Type: Acreage Bathrooms: 0 baths Lot Size Acres: 7 acres

## **Amenities & Features**

Utilities: None Connected, Electric Available

Lot Features: Rolling Hills, Recreational, Wetland Area, Wooded