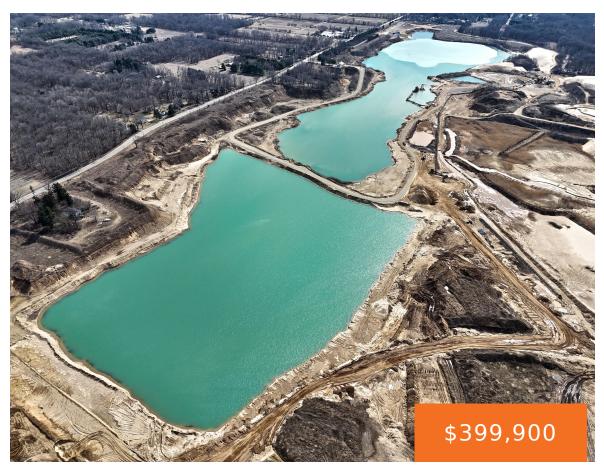

## BARRON LAKE, NILES, MI, 49120

https://tuckerbenner.com

Build your dream lake home on spectacular Moose Lake. A private lakefront development. The water is truly a Caribbean blue with a fantastic sandy beach and bottom. It is amazing. The lake is approximately 150 plus acres and is just under 40 feet deep at the deepest point. As you are in the beginning phase [...]