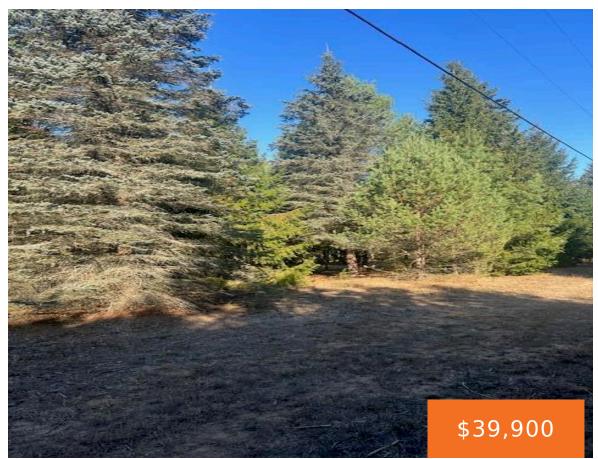

### MCKINLEY, BIG RAPIDS, MI, 49307

https://tuckerbenner.com

Welcome to your own private oasis in the heart of nature! This beautifully wooded 1.884 acre level parcel provides the perfect backdrop for peaceful living. Build the home of your dreams with your own direct access to McKinley Road. Convenience meets serenity in this gorgeous setting just Southeast of Big Rapids. Secluded but just a [...]

## **Basics**

Category: Land

**Status:** Active

Lot size: 1.88 sq ft

County: Mecosta

Type: Lot

Bathrooms: 0 baths

Lot Size Acres: 1.88 acres

### **Amenities & Features**

**Utilities:** Broadband, None **Lot Features:** Level, Buildable, Wooded