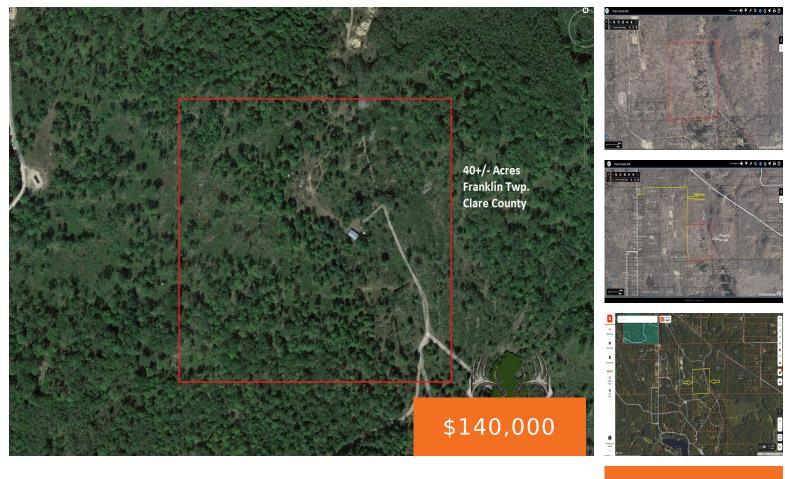

#### VL ATHEY AVENUE, HARRISON, MI, 48625

https://tuckerbenner.com

Zillow & Realtor "Contact Agent' button does not connect you to Listing Agent, if viewing on these sites, please scroll down to contact Listing Agent directly. Located in Northeast Clare County, this secluded recreational & hunting property could be exactly what you have been looking for! The property consists of oaks, maples, cherry & pine [...]

#### Basics

Category: Land Status: Active Lot size: 40 sq ft County: Clare Type: Acreage Bathrooms: 0 baths Lot Size Acres: 40 acres