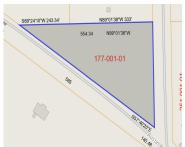

## **Basics**

Category: Land Type: Lot

Status: Active Bathrooms: 0 baths

Lot size: 2.4 sq ft **Subdivision Name: NA** 

Lot Size Acres: 2.4 acres County: Jackson